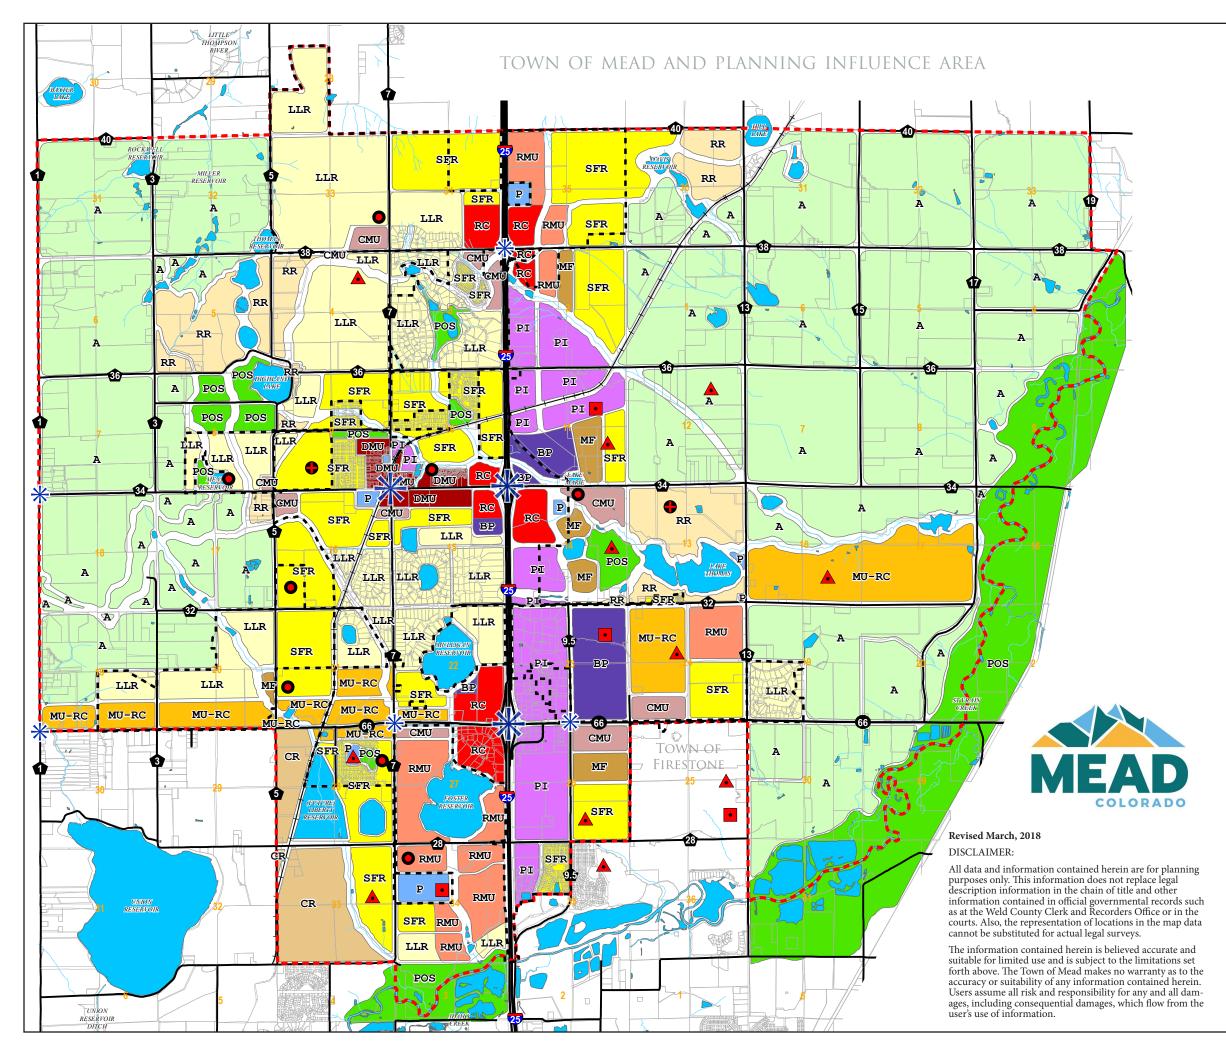

## FUTURE LAND USE PLAN

| Land | Use | Categories |
|------|-----|------------|
|------|-----|------------|

- **RR** Rural Residential
- **CR** Clustered Residential
- LLR Large Lot Residential
- SFR Single Family Residential
- MF Multi-family Residential
- **RMU** Residential Mixed Use
- MU-RC Mixed Use Residential/Commercial
- **CMU** Commercial Mixed Use
- **DMU** Downtown Mixed Use
- **RG** Regional Commercial
- **BP** Business Park
- PI Planned Industrial Mixed Use
- P Public/Semi-Public
- **POS** Park/Open Space
- A Agriculture
- **Primary Gateways into the Community**
- **\*** Secondary Gateways into the Community
- Mead Town Limits (2018)
- Mead Planning Influence Area (2018)
  - Proposed Elementary School Sites
  - Proposed Middle School Sites
- Proposed High School Sites

00

**O** Potential Sites for Public Facilities

Section Numbers (Each section represents an area of approximately one square mile)