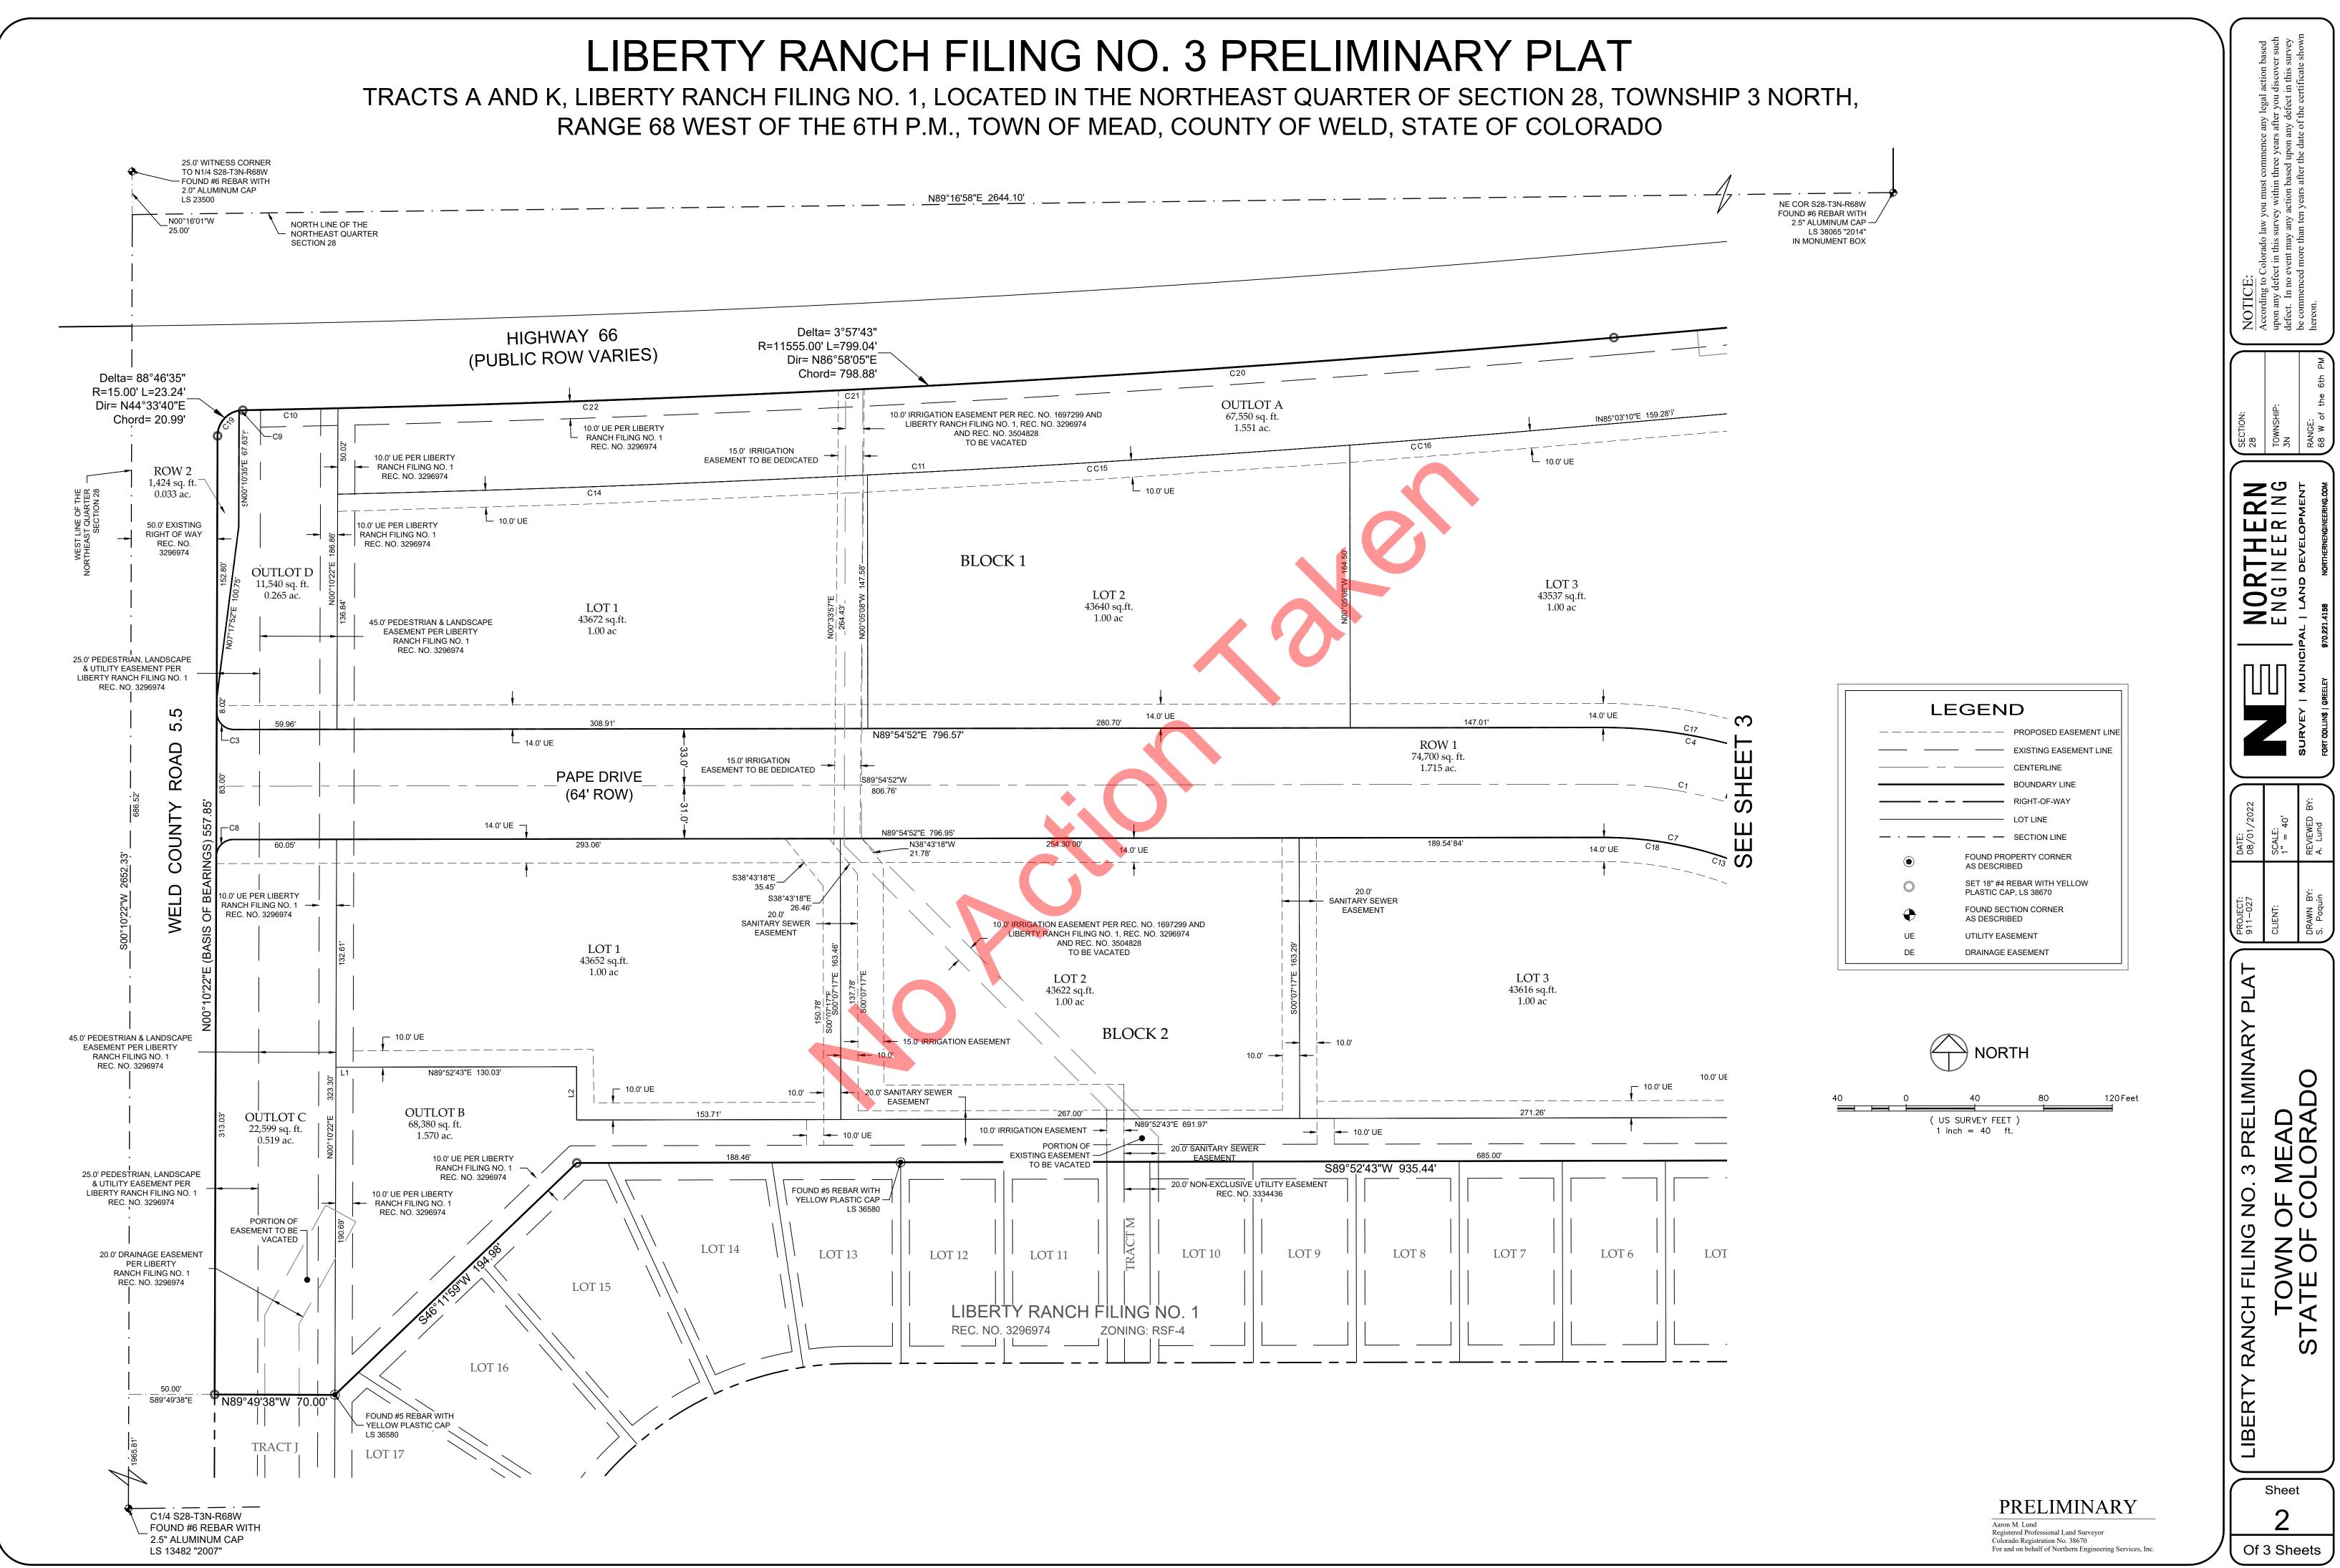

WHEREAS, Lorson South Land Corp., a Colorado corporation, as the applicant and owner of the Property ("Applicant"), submitted an application for the Liberty Ranch Filing No. 3 Preliminary Plat ("Preliminary Plat") for the development of the property located generally at the southeast corner of the intersection of Highway 66 and Weld County Road 5.5, in the Town of Mead, County of Weld, State of Colorado, which property consists of 12.80 acres more or less, and is described with particularity in the Preliminary Plat ("Property"); and

WHEREAS, the Preliminary Plat proposes to subdivide the Property into seven (7) lots and four (4) outlots; and

WHEREAS, in accordance with Section 16-4-60 of the MMC, the Planning Commission held a duly noticed public hearing on January 25, 2023 to consider the Preliminary Plat, which hearing was postponed/continued from the January 18 Planning Commission meeting due to inclement weather; and

# RANCH FILING NO. 3 PRELIMINARY PLAT FILING NO. 1, LOCATED IN THE NORTHEAST QUARTER OF SECTION 28, TOWNSHIP 3 NORTH,

OF THE 6TH P.M., TOWN OF MEAD, COUNTY OF WELD, STATE OF COLORADO

|              | LAND USE TABLE                                                                       |                                                                                                                                                                                                   |                                                                                                                                                                                                                                                                                                            |                                                                                                                                                                                                                                                         |                                                                                                                                                                                                                                                                                                                                                                                                                     |  |
|--------------|--------------------------------------------------------------------------------------|---------------------------------------------------------------------------------------------------------------------------------------------------------------------------------------------------|------------------------------------------------------------------------------------------------------------------------------------------------------------------------------------------------------------------------------------------------------------------------------------------------------------|---------------------------------------------------------------------------------------------------------------------------------------------------------------------------------------------------------------------------------------------------------|---------------------------------------------------------------------------------------------------------------------------------------------------------------------------------------------------------------------------------------------------------------------------------------------------------------------------------------------------------------------------------------------------------------------|--|
| DESCRIPTION  | DEDICATION                                                                           | AREA                                                                                                                                                                                              | N                                                                                                                                                                                                                                                                                                          | PERCENT                                                                                                                                                                                                                                                 | INTENDED OWNERSHIP/MAINTENANCE BY                                                                                                                                                                                                                                                                                                                                                                                   |  |
| Open Space   | Drainage & Irrigation Easement                                                       | 67,654 S.F.                                                                                                                                                                                       | 1.55 AC.                                                                                                                                                                                                                                                                                                   | 12.24%                                                                                                                                                                                                                                                  | LIBERTY RANCH HOMEOWNER ASSOCIATION INC.                                                                                                                                                                                                                                                                                                                                                                            |  |
| Open Space   | Drainage & Irrigation Easement                                                       | 63,380 S.F.                                                                                                                                                                                       | 1.46 AC.                                                                                                                                                                                                                                                                                                   | 11.47%                                                                                                                                                                                                                                                  | LIBERTY RANCH HOMEOWNER ASSOCIATION INC.                                                                                                                                                                                                                                                                                                                                                                            |  |
| Open Space   | Drainage Easement                                                                    | 22,599 S.F.                                                                                                                                                                                       | 0.52 AC.                                                                                                                                                                                                                                                                                                   | 4.09%                                                                                                                                                                                                                                                   | LIBERTY RANCH HOMEOWNER ASSOCIATION INC.                                                                                                                                                                                                                                                                                                                                                                            |  |
| Open Space   | Drainage Easement                                                                    | 11,540 S.F.                                                                                                                                                                                       | 0.26 AC.                                                                                                                                                                                                                                                                                                   | 2.09%                                                                                                                                                                                                                                                   | LIBERTY RANCH HOMEOWNER ASSOCIATION INC.                                                                                                                                                                                                                                                                                                                                                                            |  |
| OUTLOT TOTAL | AREA: 175,018 S.F. 4.01 AC.                                                          |                                                                                                                                                                                                   |                                                                                                                                                                                                                                                                                                            |                                                                                                                                                                                                                                                         |                                                                                                                                                                                                                                                                                                                                                                                                                     |  |
| Public Use   | Public Right of Way                                                                  | 76,124 S.F.                                                                                                                                                                                       | 1.75 AC.                                                                                                                                                                                                                                                                                                   | 13.78%                                                                                                                                                                                                                                                  | Town of Mead                                                                                                                                                                                                                                                                                                                                                                                                        |  |
| Commercial   | As Indicated on Plat                                                                 | 311,270 S.F.                                                                                                                                                                                      | 7.15 AC.                                                                                                                                                                                                                                                                                                   | 56.33%                                                                                                                                                                                                                                                  | Property Owner                                                                                                                                                                                                                                                                                                                                                                                                      |  |
|              |                                                                                      | 552,567 S.F.                                                                                                                                                                                      | 12.69 AC.                                                                                                                                                                                                                                                                                                  | 100.00%                                                                                                                                                                                                                                                 |                                                                                                                                                                                                                                                                                                                                                                                                                     |  |
|              | Open Space<br>Open Space<br>Open Space<br>Open Space<br>OUTLOT TOTAL /<br>Public Use | Open SpaceDrainage & Irrigation EasementOpen SpaceDrainage & Irrigation EasementOpen SpaceDrainage EasementOpen SpaceDrainage EasementOUTLOT TOTAL AREA:175,018 S.F.Public UsePublic Right of Way | Open SpaceDrainage & Irrigation Easement67,654 S.F.Open SpaceDrainage & Irrigation Easement63,380 S.F.Open SpaceDrainage Easement22,599 S.F.Open SpaceDrainage Easement11,540 S.F.OUTLOT TOTAL AREA:175,018 S.F.4.01 AC.Public UsePublic Right of Way76,124 S.F.CommercialAs Indicated on Plat311,270 S.F. | Open SpaceDrainage & Irrigation Easement67,654 S.F.1.55 AC.Open SpaceDrainage & Irrigation Easement63,380 S.F.1.46 AC.Open SpaceDrainage Easement22,599 S.F.0.52 AC.Open SpaceDrainage Easement11,540 S.F.0.26 AC.OUTLOT TOTAL AREA:175,018 S.F.4.01 AC | Open SpaceDrainage & Irrigation Easement67,654 S.F.1.55 AC.12.24%Open SpaceDrainage & Irrigation Easement63,380 S.F.1.46 AC.11.47%Open SpaceDrainage Easement22,599 S.F.0.52 AC.4.09%Open SpaceDrainage Easement11,540 S.F.0.26 AC.2.09%OUTLOT TOTAL AREA:175,018 S.F.4.01 AC.11.55 AC.1.75 AC.13.78%Public UsePublic Right of Way76,124 S.F.1.75 AC.13.78%CommercialAs Indicated on Plat311,270 S.F.7.15 AC.56.33% |  |