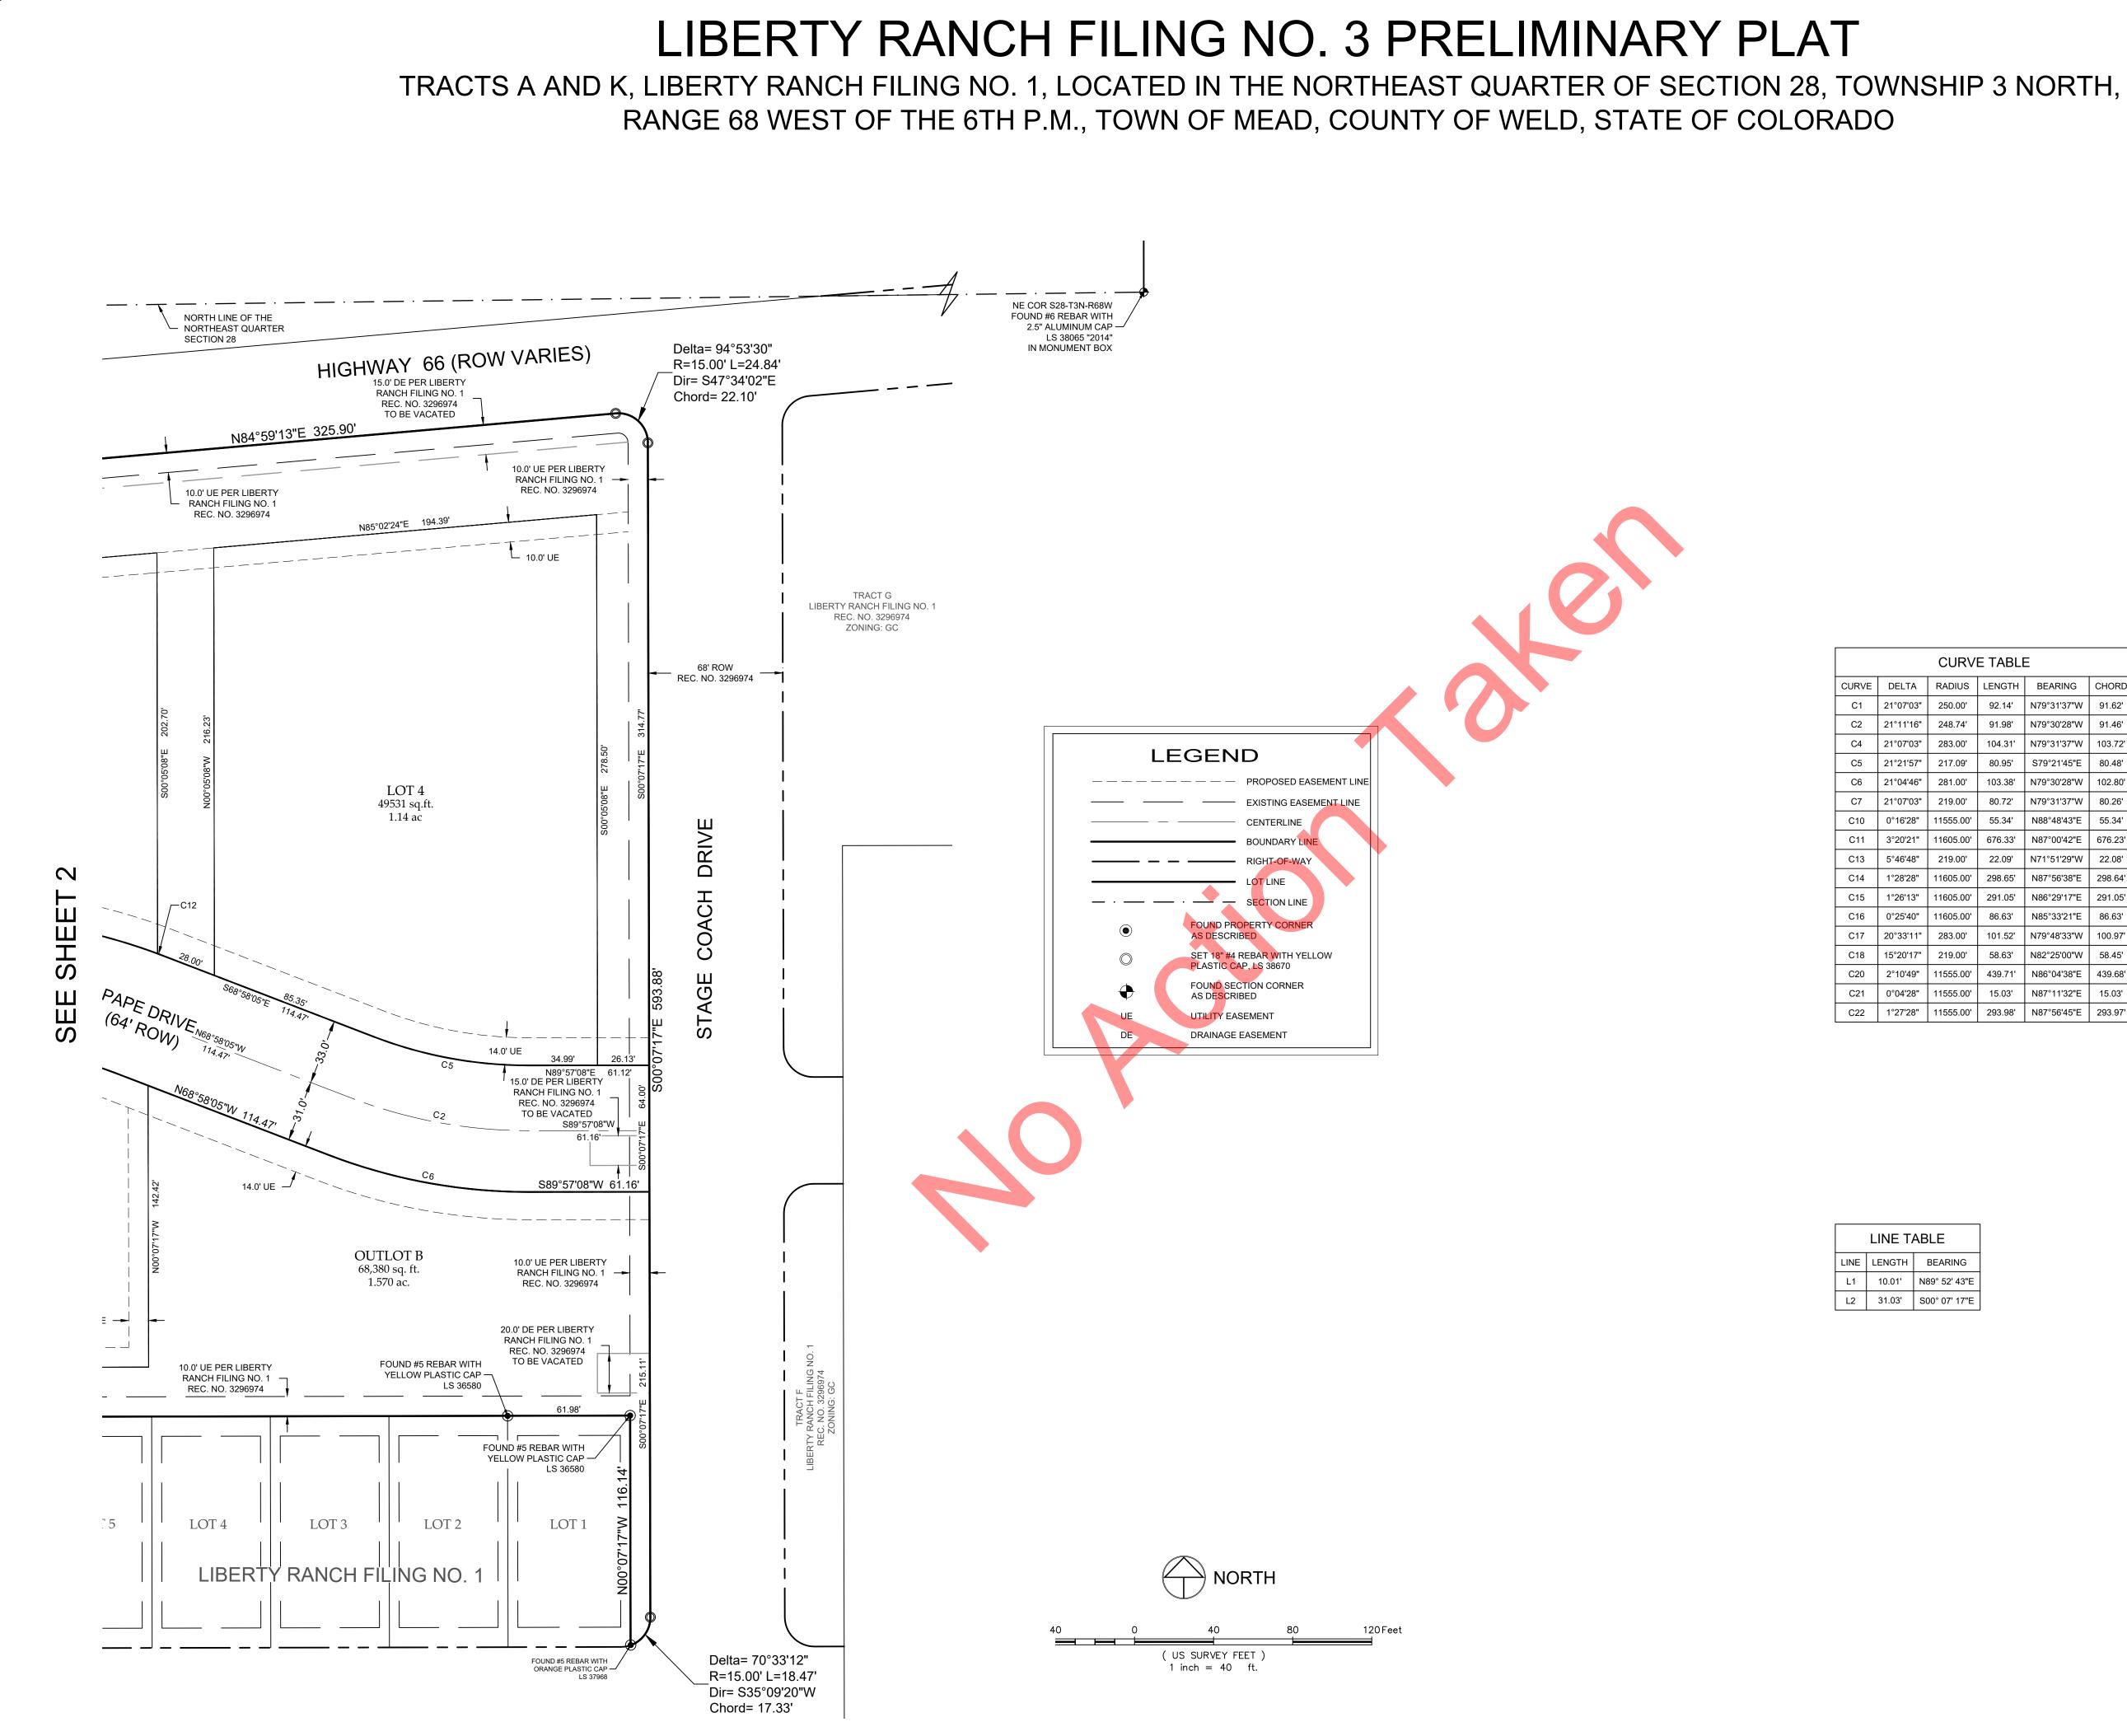

# RANCH FILING NO. 3 PRELIMINARY PLAT FILING NO. 1, LOCATED IN THE NORTHEAST QUARTER OF SECTION 28, TOWNSHIP 3 NORTH,

OF THE 6TH P.M., TOWN OF MEAD, COUNTY OF WELD, STATE OF COLORADO

|              | LAND USE TABLE                                                                       |                                                                                                                                                                                                   |                                                                                                                                                                                                                                                                                                            |                                                                                                                                                                                                                                                         |                                                                                                                                                                                                                                                                                                                                                                                                                     |  |
|--------------|--------------------------------------------------------------------------------------|---------------------------------------------------------------------------------------------------------------------------------------------------------------------------------------------------|------------------------------------------------------------------------------------------------------------------------------------------------------------------------------------------------------------------------------------------------------------------------------------------------------------|---------------------------------------------------------------------------------------------------------------------------------------------------------------------------------------------------------------------------------------------------------|---------------------------------------------------------------------------------------------------------------------------------------------------------------------------------------------------------------------------------------------------------------------------------------------------------------------------------------------------------------------------------------------------------------------|--|
| DESCRIPTION  | DEDICATION                                                                           | AREA                                                                                                                                                                                              | N                                                                                                                                                                                                                                                                                                          | PERCENT                                                                                                                                                                                                                                                 | INTENDED OWNERSHIP/MAINTENANCE BY                                                                                                                                                                                                                                                                                                                                                                                   |  |
| Open Space   | Drainage & Irrigation Easement                                                       | 67,654 S.F.                                                                                                                                                                                       | 1.55 AC.                                                                                                                                                                                                                                                                                                   | 12.24%                                                                                                                                                                                                                                                  | LIBERTY RANCH HOMEOWNER ASSOCIATION INC.                                                                                                                                                                                                                                                                                                                                                                            |  |
| Open Space   | Drainage & Irrigation Easement                                                       | 63,380 S.F.                                                                                                                                                                                       | 1.46 AC.                                                                                                                                                                                                                                                                                                   | 11.47%                                                                                                                                                                                                                                                  | LIBERTY RANCH HOMEOWNER ASSOCIATION INC.                                                                                                                                                                                                                                                                                                                                                                            |  |
| Open Space   | Drainage Easement                                                                    | 22,599 S.F.                                                                                                                                                                                       | 0.52 AC.                                                                                                                                                                                                                                                                                                   | 4.09%                                                                                                                                                                                                                                                   | LIBERTY RANCH HOMEOWNER ASSOCIATION INC.                                                                                                                                                                                                                                                                                                                                                                            |  |
| Open Space   | Drainage Easement                                                                    | 11,540 S.F.                                                                                                                                                                                       | 0.26 AC.                                                                                                                                                                                                                                                                                                   | 2.09%                                                                                                                                                                                                                                                   | LIBERTY RANCH HOMEOWNER ASSOCIATION INC.                                                                                                                                                                                                                                                                                                                                                                            |  |
| OUTLOT TOTAL | AREA: 175,018 S.F. 4.01 AC.                                                          |                                                                                                                                                                                                   |                                                                                                                                                                                                                                                                                                            |                                                                                                                                                                                                                                                         |                                                                                                                                                                                                                                                                                                                                                                                                                     |  |
| Public Use   | Public Right of Way                                                                  | 76,124 S.F.                                                                                                                                                                                       | 1.75 AC.                                                                                                                                                                                                                                                                                                   | 13.78%                                                                                                                                                                                                                                                  | Town of Mead                                                                                                                                                                                                                                                                                                                                                                                                        |  |
| Commercial   | As Indicated on Plat                                                                 | 311,270 S.F.                                                                                                                                                                                      | 7.15 AC.                                                                                                                                                                                                                                                                                                   | 56.33%                                                                                                                                                                                                                                                  | Property Owner                                                                                                                                                                                                                                                                                                                                                                                                      |  |
|              |                                                                                      | 552,567 S.F.                                                                                                                                                                                      | 12.69 AC.                                                                                                                                                                                                                                                                                                  | 100.00%                                                                                                                                                                                                                                                 |                                                                                                                                                                                                                                                                                                                                                                                                                     |  |
|              | Open Space<br>Open Space<br>Open Space<br>Open Space<br>OUTLOT TOTAL /<br>Public Use | Open SpaceDrainage & Irrigation EasementOpen SpaceDrainage & Irrigation EasementOpen SpaceDrainage EasementOpen SpaceDrainage EasementOUTLOT TOTAL AREA:175,018 S.F.Public UsePublic Right of Way | Open SpaceDrainage & Irrigation Easement67,654 S.F.Open SpaceDrainage & Irrigation Easement63,380 S.F.Open SpaceDrainage Easement22,599 S.F.Open SpaceDrainage Easement11,540 S.F.OUTLOT TOTAL AREA:175,018 S.F.4.01 AC.Public UsePublic Right of Way76,124 S.F.CommercialAs Indicated on Plat311,270 S.F. | Open SpaceDrainage & Irrigation Easement67,654 S.F.1.55 AC.Open SpaceDrainage & Irrigation Easement63,380 S.F.1.46 AC.Open SpaceDrainage Easement22,599 S.F.0.52 AC.Open SpaceDrainage Easement11,540 S.F.0.26 AC.OUTLOT TOTAL AREA:175,018 S.F.4.01 AC | Open SpaceDrainage & Irrigation Easement67,654 S.F.1.55 AC.12.24%Open SpaceDrainage & Irrigation Easement63,380 S.F.1.46 AC.11.47%Open SpaceDrainage Easement22,599 S.F.0.52 AC.4.09%Open SpaceDrainage Easement11,540 S.F.0.26 AC.2.09%OUTLOT TOTAL AREA:175,018 S.F.4.01 AC.11.55 AC.1.75 AC.13.78%Public UsePublic Right of Way76,124 S.F.1.75 AC.13.78%CommercialAs Indicated on Plat311,270 S.F.7.15 AC.56.33% |  |

| CURVE TABLE |           |           |         |             |         |
|-------------|-----------|-----------|---------|-------------|---------|
| URVE        | DELTA     | RADIUS    | LENGTH  | BEARING     | CHORD   |
| C1          | 21°07'03" | 250.00'   | 92.14'  | N79°31'37"W | 91.62'  |
| C2          | 21°11'16" | 248.74'   | 91.98'  | N79°30'28"W | 91.46'  |
| C4          | 21°07'03" | 283.00'   | 104.31' | N79°31'37"W | 103.72' |
| C5          | 21°21'57" | 217.09'   | 80.95'  | S79°21'45"E | 80.48'  |
| C6          | 21°04'46" | 281.00'   | 103.38' | N79°30'28"W | 102.80' |
| C7          | 21°07'03" | 219.00'   | 80.72'  | N79°31'37"W | 80.26'  |
| C10         | 0°16'28"  | 11555.00' | 55.34'  | N88°48'43"E | 55.34'  |
| C11         | 3°20'21"  | 11605.00' | 676.33' | N87°00'42"E | 676.23' |
| C13         | 5°46'48"  | 219.00'   | 22.09'  | N71°51'29"W | 22.08'  |
| C14         | 1°28'28"  | 11605.00' | 298.65' | N87°56'38"E | 298.64' |
| C15         | 1°26'13"  | 11605.00' | 291.05' | N86°29'17"E | 291.05' |
| C16         | 0°25'40"  | 11605.00' | 86.63'  | N85°33'21"E | 86.63'  |
| C17         | 20°33'11" | 283.00'   | 101.52' | N79°48'33"W | 100.97' |
| C18         | 15°20'17" | 219.00'   | 58.63'  | N82°25'00"W | 58.45'  |
| C20         | 2°10'49"  | 11555.00' | 439.71' | N86°04'38"E | 439.68' |
| C21         | 0°04'28"  | 11555.00' | 15.03'  | N87°11'32"E | 15.03'  |
| C22         | 1°27'28"  | 11555.00' | 293.98' | N87°56'45"E | 293.97' |

| LINE TABLE |        |               |  |  |
|------------|--------|---------------|--|--|
| LINE       | LENGTH | BEARING       |  |  |
| L1         | 10.01' | N89° 52' 43"E |  |  |
| L2         | 31.03' | S00° 07' 17"E |  |  |