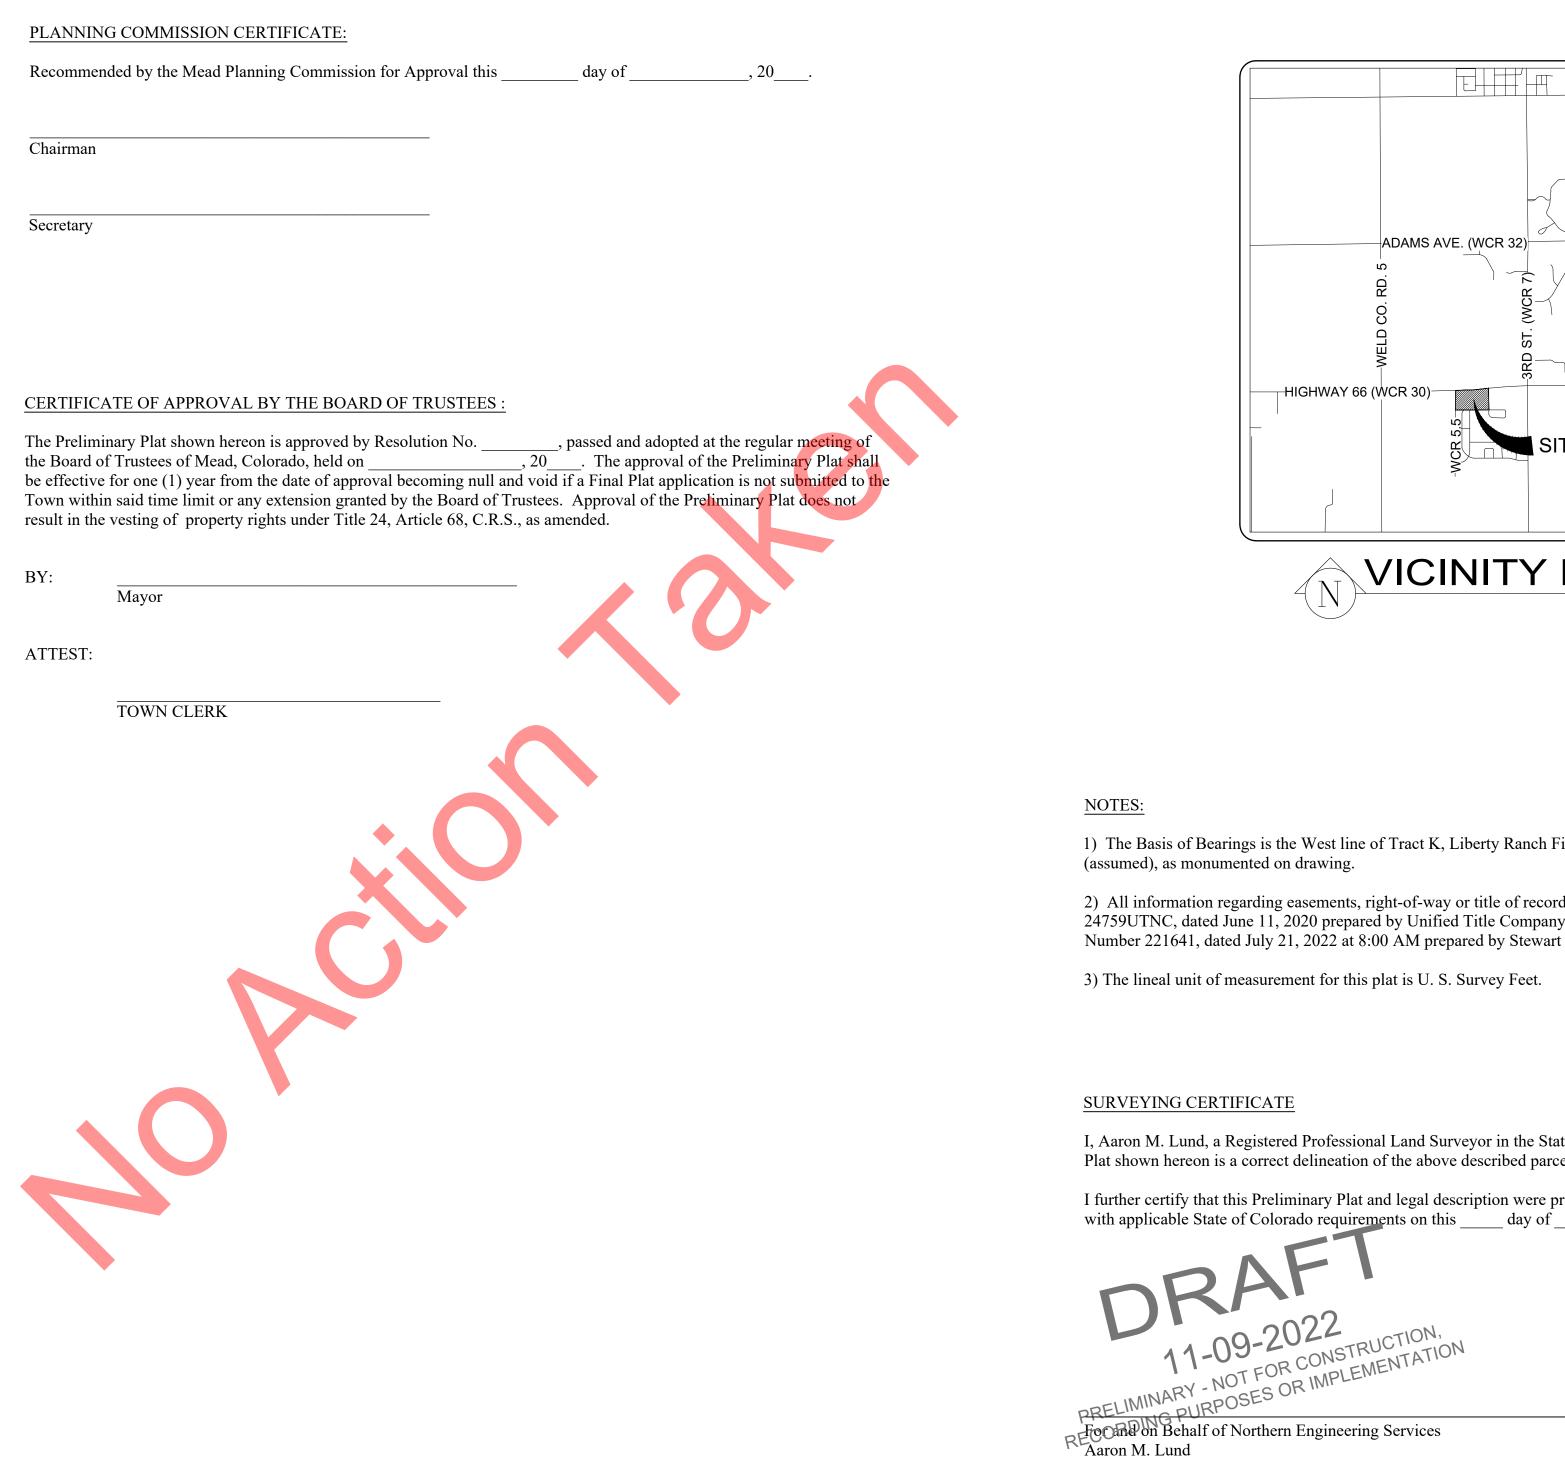

WHEREAS, Lorson South Land Corp., a Colorado corporation, as the applicant and owner of the Property ("Applicant"), submitted an application for the Liberty Ranch Filing No. 3 Preliminary Plat ("Preliminary Plat") for the development of the property located generally at the southeast corner of the intersection of Highway 66 and Weld County Road 5.5, in the Town of Mead, County of Weld, State of Colorado, which property consists of 12.80 acres more or less, and is described with particularity in the Preliminary Plat ("Property"); and

1) The Basis of Bearings is the West line of Tract K, Liberty Ranch Filing No. 1 as bearing North 00° 10' 22" East

2) All information regarding easements, right-of-way or title of record, Northern Engineering relied upon File Number 24759UTNC, dated June 11, 2020 prepared by Unified Title Company of Northern Colorado, LLC and also Commitment Number 221641, dated July 21, 2022 at 8:00 AM prepared by Stewart Title Guaranty Company.