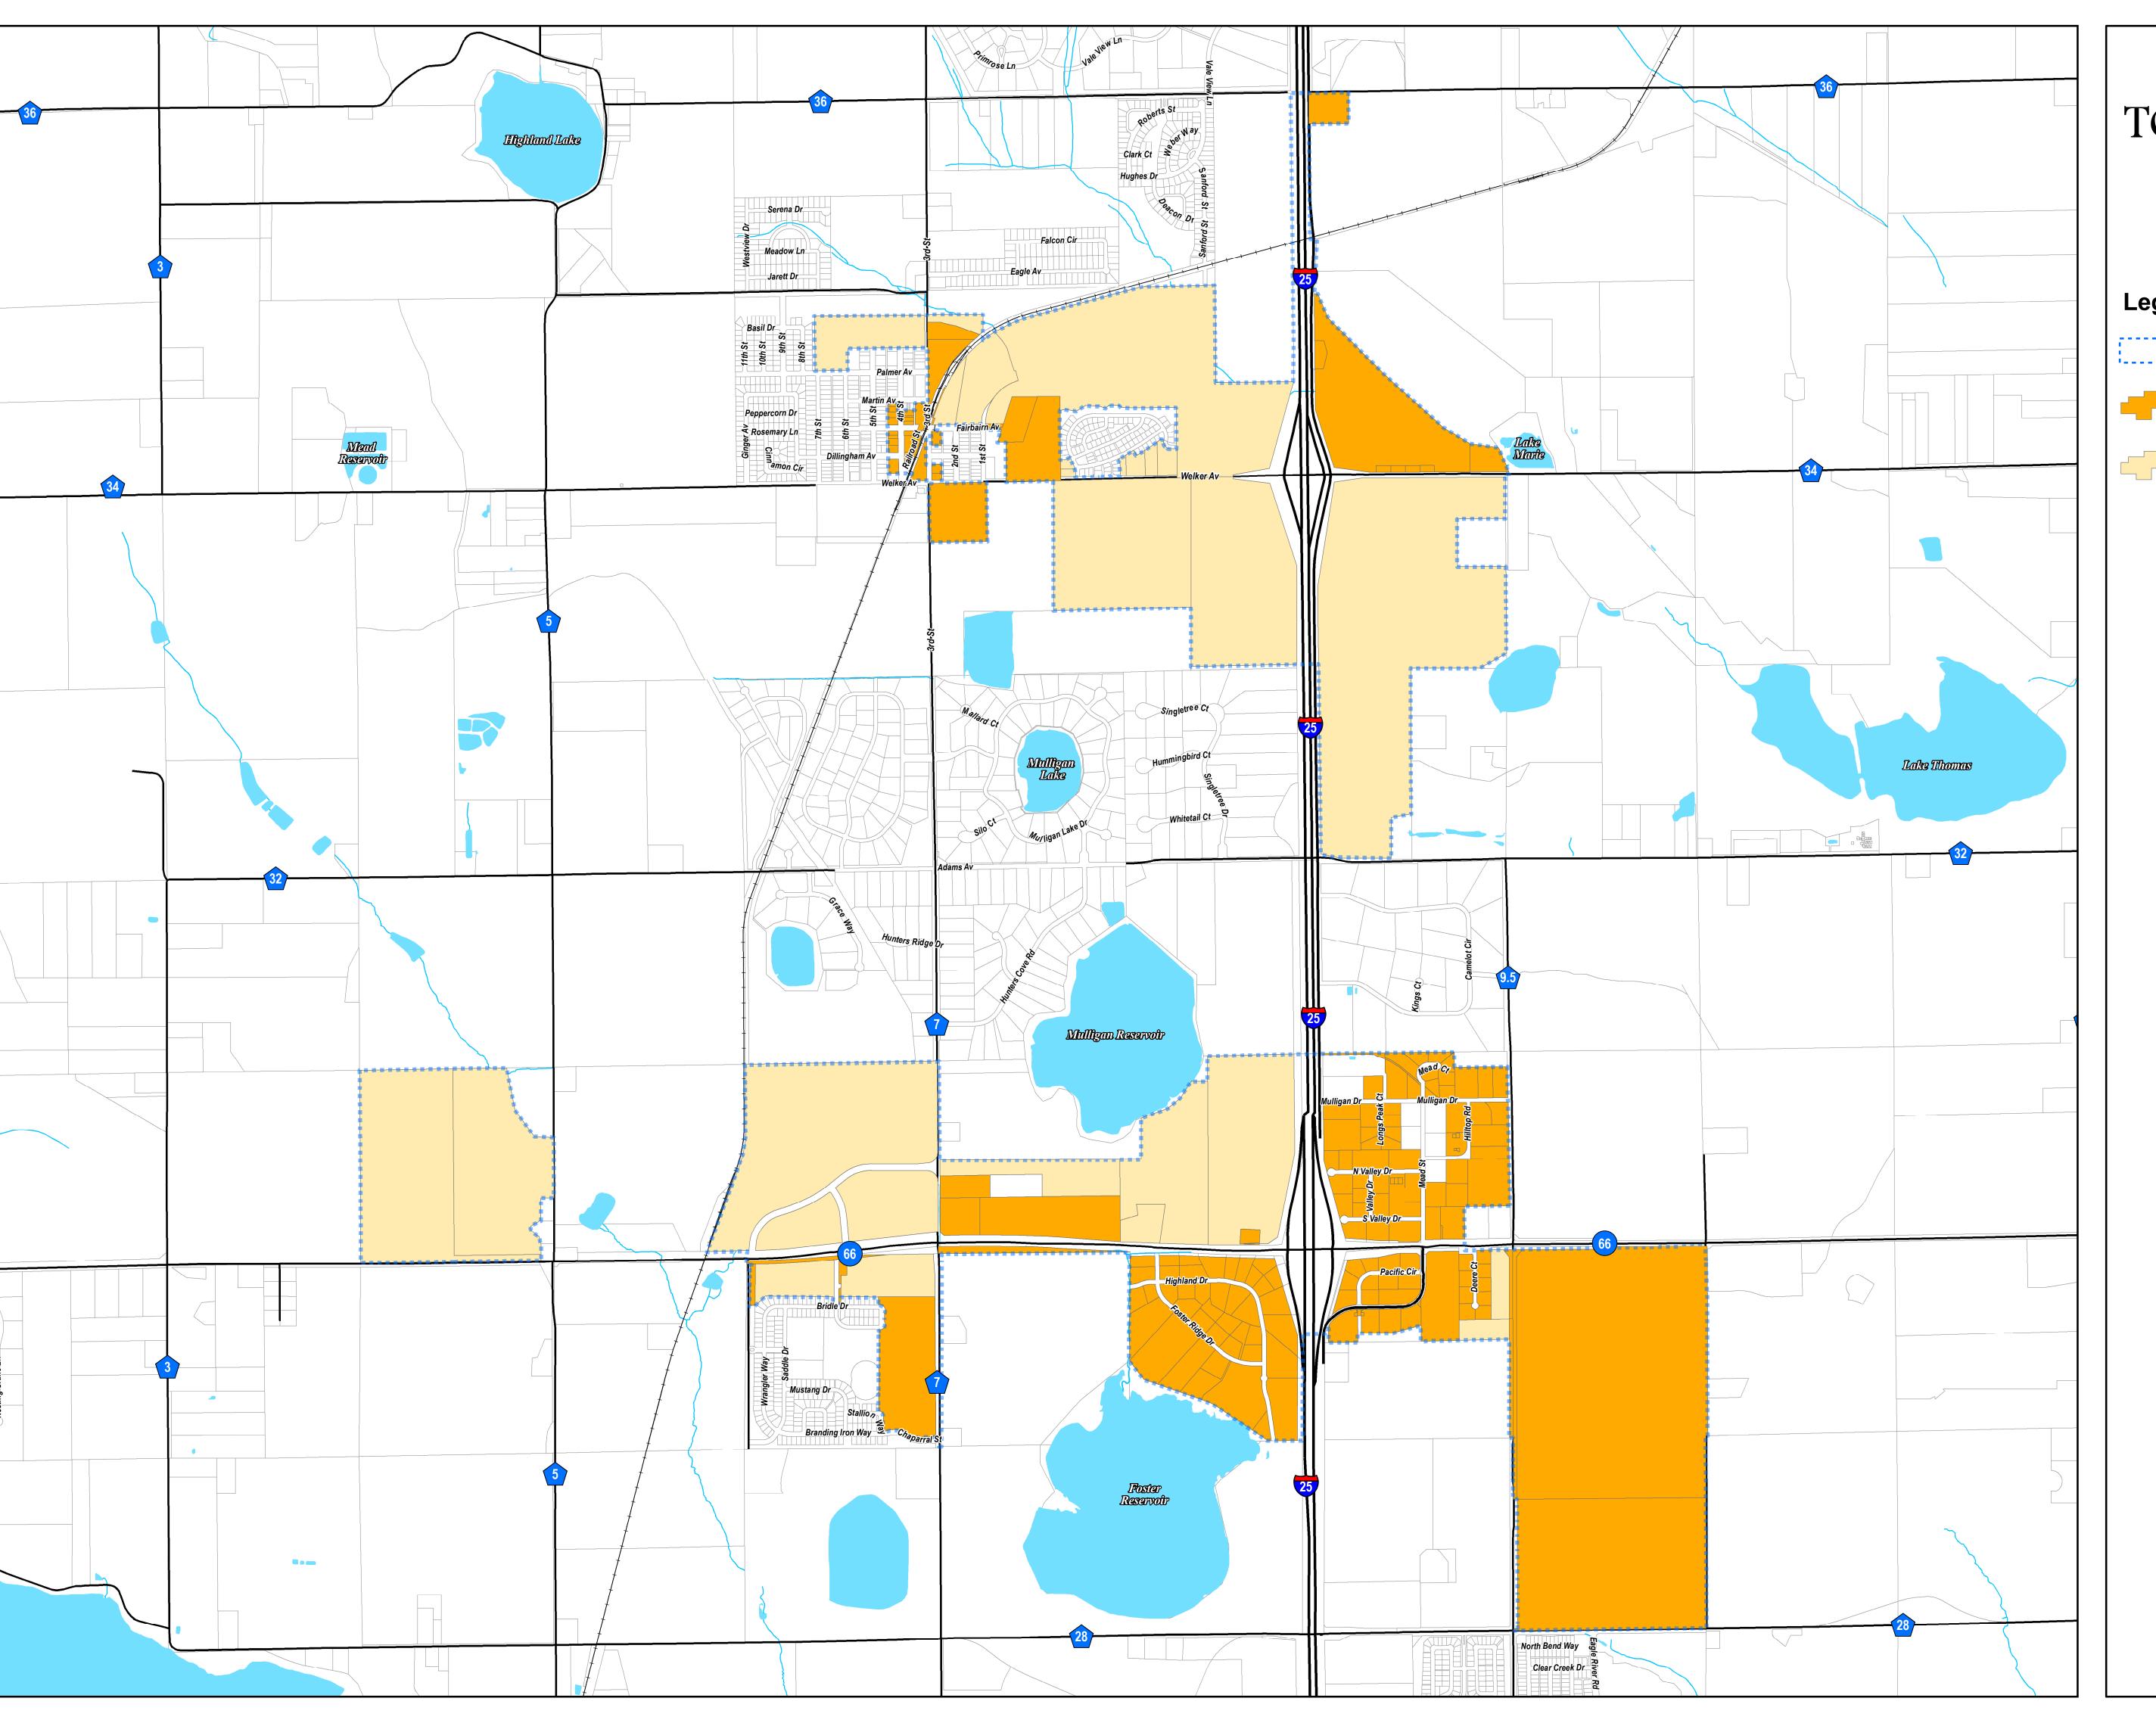

## TOWN OF MEAD

Urban Renewal Area Map

## Legend

Urban Renewal Area Boundary

Properties in the Urban Renewal Area Within Mead Town Limits

Properties in the Urban Renewal Area within Mead Town Limits in Agricultural Production

## DISCLAIMER:

All data and information contained herein are for planning purposes only. This information does not replace legal description information in the chain of title and other information contained in official governmental records such as at the Weld County Clerk and Recorders Office or in the courts. Also, the representation of locations in the map data cannot be substituted for actual legal surveys.

The information contained herein is believed accurate and suitable for limited use and is subject to the limitations set forth above. The Town of Mead makes no warranty as to the accuracy or suitability of any information contained herein. Users assume all risk and responsibility for any and all damages, including consequential damages, which flow from the user's use of information.